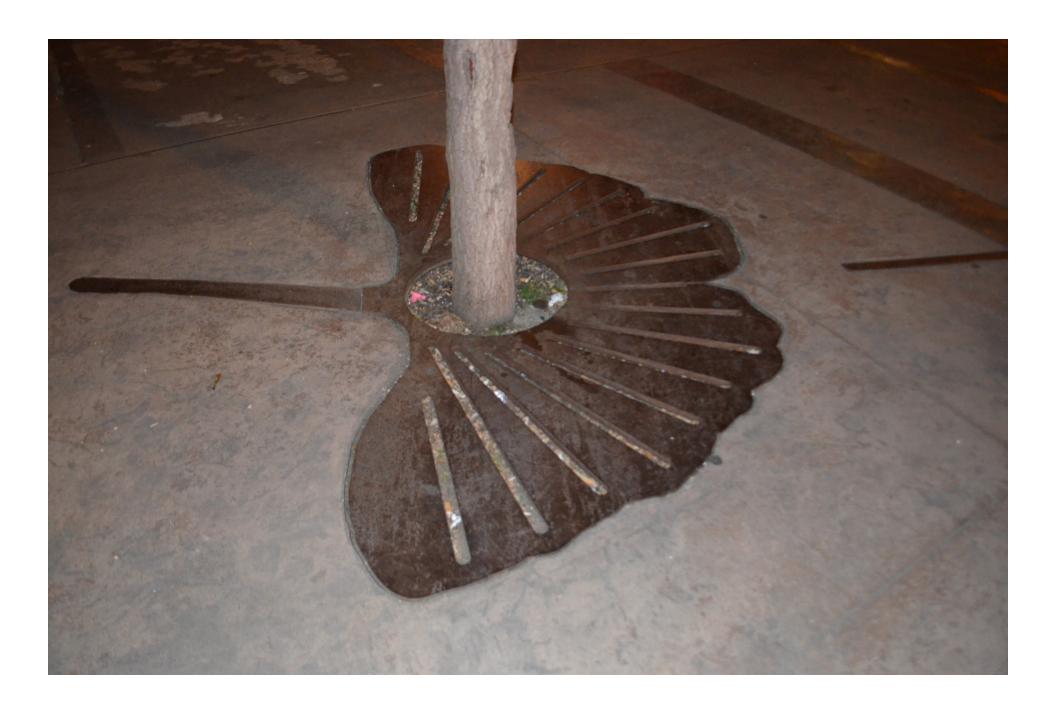

vegetation

shade

natural

synthetic

hardscapes

furniture

seating

public art

whimsy

macro scale

micro scale

pavement treatment

seating

art

lighting design

framed views & approaches